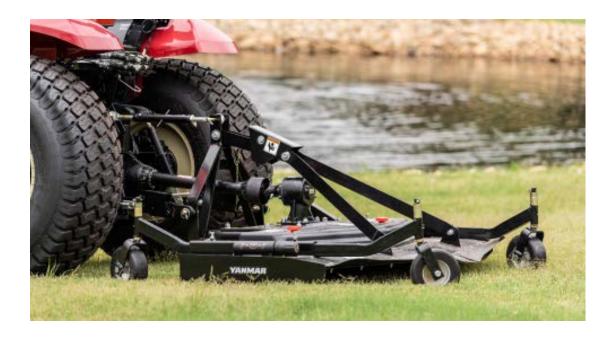

## Get a smooth even finish every time when you use Yanmar's Finish Mower.

Rear discharge leaves an even finish and makes it easy to maneuver, leaving your space beautifully mowed in less time. Floating top link allows the mower to articulate over uneven terrain, leaving a clean, even finish. Save time when tackling multiple jobs. Quick hitch compatibility allows you to quickly connect and disconnect from almost any tractor.

## FEATURES

Quick hitch compatible

Ideal for 20-60 hp tractors

Cat 1 Attachment